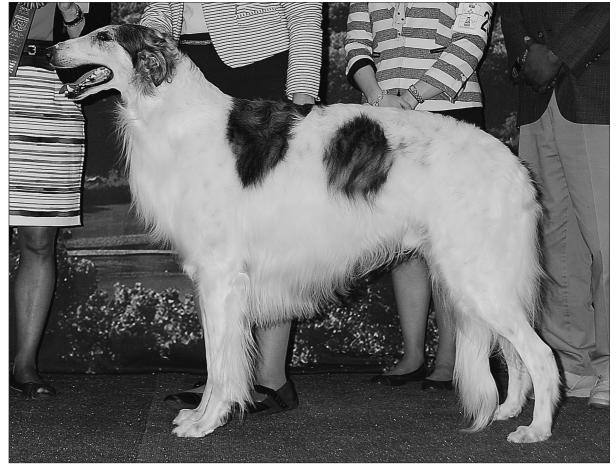

## GCh. Jubilee Glacier Ozlandia, SC, GRC

April 26, 2009 Breeder(s): Cynthia & Amelia Gredys & Lisa Durand Male Gold Brindle Spotted on White

Cynthia Gredys & Emma Gauthier 10912 156th St. Louisville, NE 68037 402-297-0010; jubileehounds@yahoo.com

Landon finished at 15 months within 4 weekends. His first national as a Ch. he was AOM. He is 10 points from his ASFA FCh. and is a junior's dog. He is a big solid boy with balance, standing and moving, a great temperament and smile! So nice that judges overlook his slightly misshapen face from a puppy-hood accident. CHIC#100181